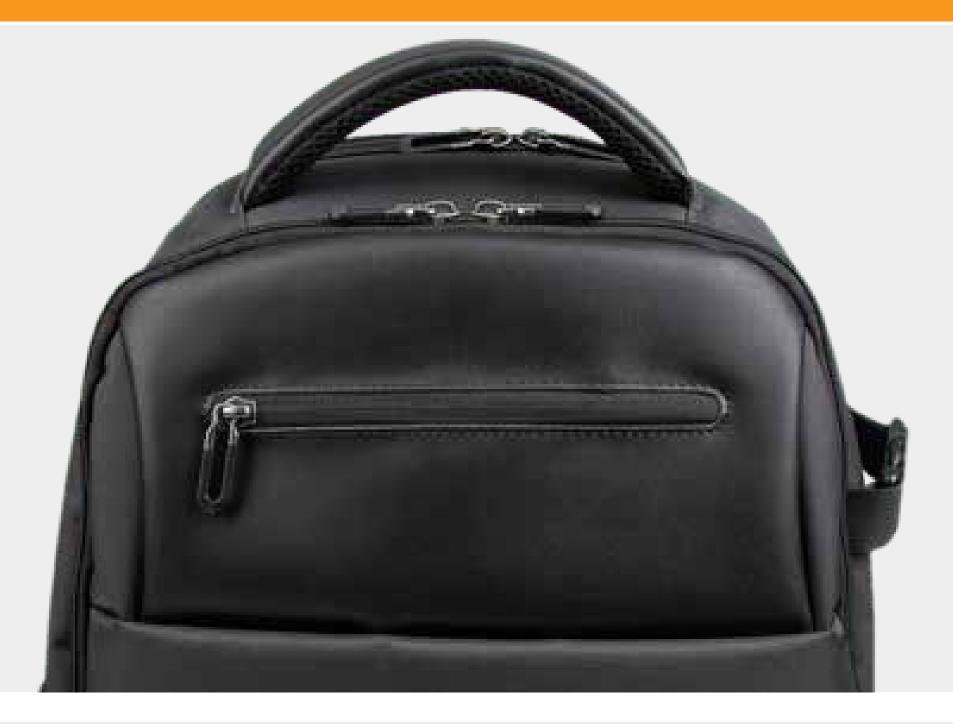

# SWAG



#### MADE FOR YOUR NEXT ADVENTURE

SWAG X1 backpack can go anywhere, carry anything and fit right in with your everyday life.

#### Made For You







#### Front Main Pocket



#### Back Main Pocket



#### Accessibility



## Charge Devices On Go!!

Save the Pockets **Dedicate Pocket For** Power Bank

#### NEW way to open Door's



No need to take off your bagpack to get the keys Use NEW 26" Stretchable Key Leash which can be deattached.



#### **Glass & Card** Holder

Stay ready for your Stop!

Its a **RFID Protected Pocket** 





In Style

Secure pack to a rolling trolley via straps on back panel



#### Comfort

Splash Proof







#### Extra Padding for

#### Comfort !!

#### Protection

#### Hidden Zone

8 Cards Holder Slot 2 Pen Pocket Zipper pocket Mash Pocket





#### Secret Pocket

#### For ur Valuables !!



Irhan Dackmacke for

## WORK & PLAY



10

#### Specifications



#### External Dimensions 35 x 15 x 48 cm



Light Weight 1.00 kg



#### Main Color Black

#### Made For You



### SWAG X1 backpacks can go anywhere, carry anything and fit right in with your everyday life.

#### **BUY NOW**





#### SOCIAL F

#### CONTACT egulf.ae