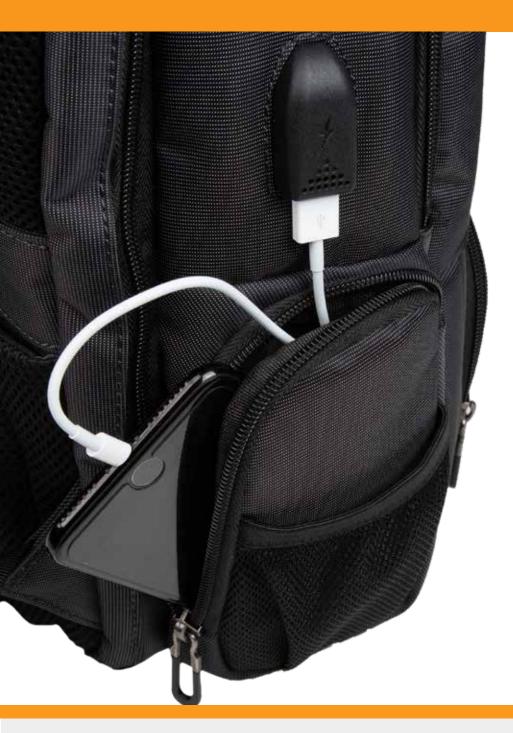

# SWAG



#### MADE FOR YOUR NEXT ADVENTURE

SWAG X1 backpack can go anywhere, carry anything and fit right in with your everyday life.

#### Made For You







#### Front Main Pocket



#### Back Main Pocket



#### Accessibility



## Charge Devices On Go!!

Save the Pockets **Dedicate Pocket For** Power Bank

#### NEW way to open Door's



No need to take off your bagpack to get the keys Use NEW 26" Stretchable Key Leash which can be deattached.



#### **Glass & Card** Holder

Stay ready for your Stop!

Its a **RFID Protected Pocket** 





In Style

Secure pack to a rolling trolley via straps on back panel



#### Comfort

Splash Proof







#### Extra Padding for

#### Comfort !!

#### Protection

#### Hidden Zone

8 Cards Holder Slot 2 Pen Pocket Zipper pocket Mash Pocket





#### Secret Pocket

#### For ur Valuables !!



Irhan Dackmacke for

## WORK & PLAY



10

#### Specifications



#### External Dimensions 35 x 15 x 48 cm



Light Weight 1.00 kg



#### Main Color Black

#### Made For You



### SWAG X