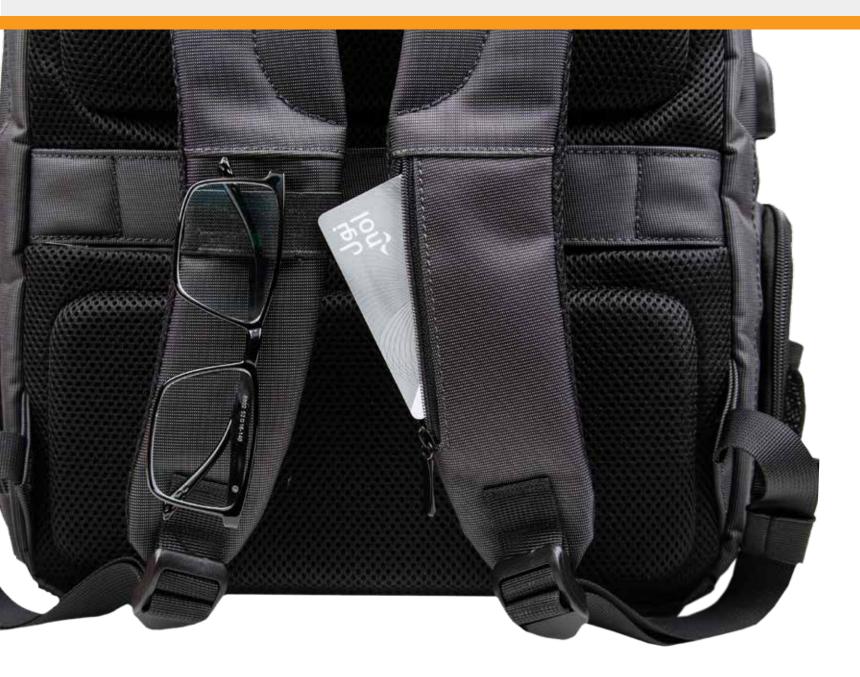

#### **Glass & Card** Holder

Stay ready for your Stop!

Its a **RFID Protected Pocket** 

In Style

Secure pack to a rolling trolley via straps on back panel