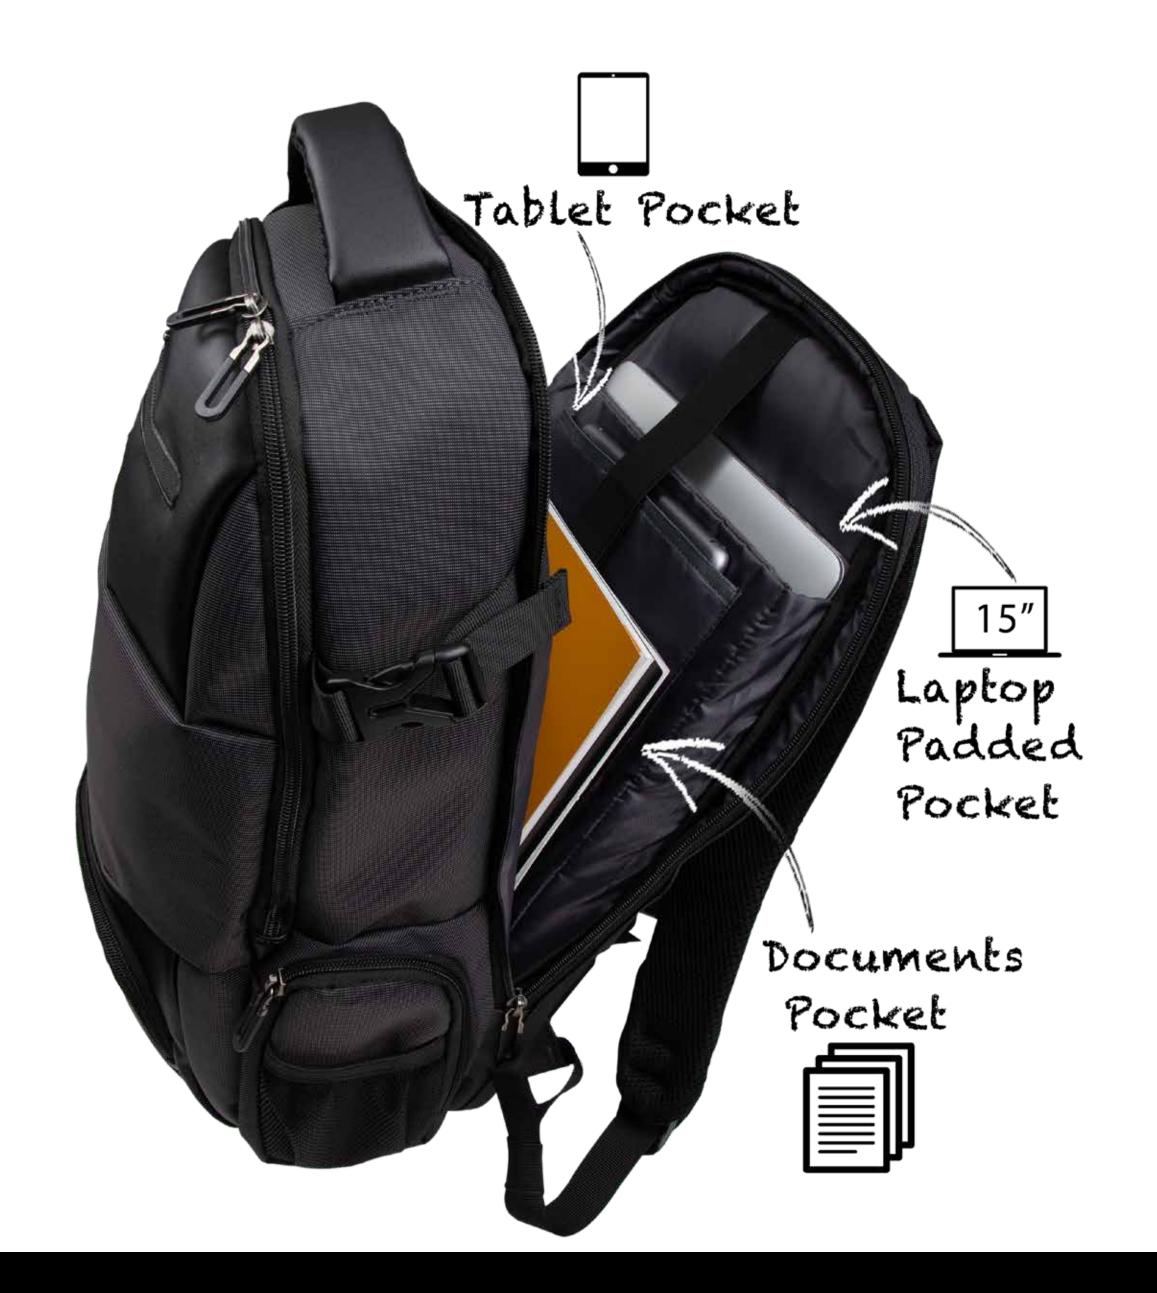

# SWAG



#### MADE FOR YOUR NEXT ADVENTURE

SWAG X1 backpack can go anywhere, carry anything and fit right in with your everyday life.

#### Made For You







#### Front Main Pocket



#### Back Main Pocket



#### Accessibility



## Charge Devices On Go!!

Save the Pockets **Dedicate Pocket For** Power Bank

#### NEW way to open Door's



No need to take off your bagpack to get the keys Use NEW 26" Stretchable Key Leash which can be deattached.



#### **Glass & Card** Holder

Stay ready for your Stop!

Its a **RFID Protected Pocket** 





In Style

Secure pack to a rolling trolley via straps on back panel



#### Comfort

Splash Proof







#### Extra Padding for

#### Comfort !!

#### Protection

#### Hidden Zone

8 Cards Holder Slot 2 Pen Pocket Zipper pocket Mash Pocket





#### Secret Pocket

#### For ur Valuables !!



Irhan Dackmacke for

## WORK & PLAY



10

#### Specifications



#### External Dimensions 35 x 15 x 48 cm



Light Weight 1.00 kg



#### Main Color Black

#### Made