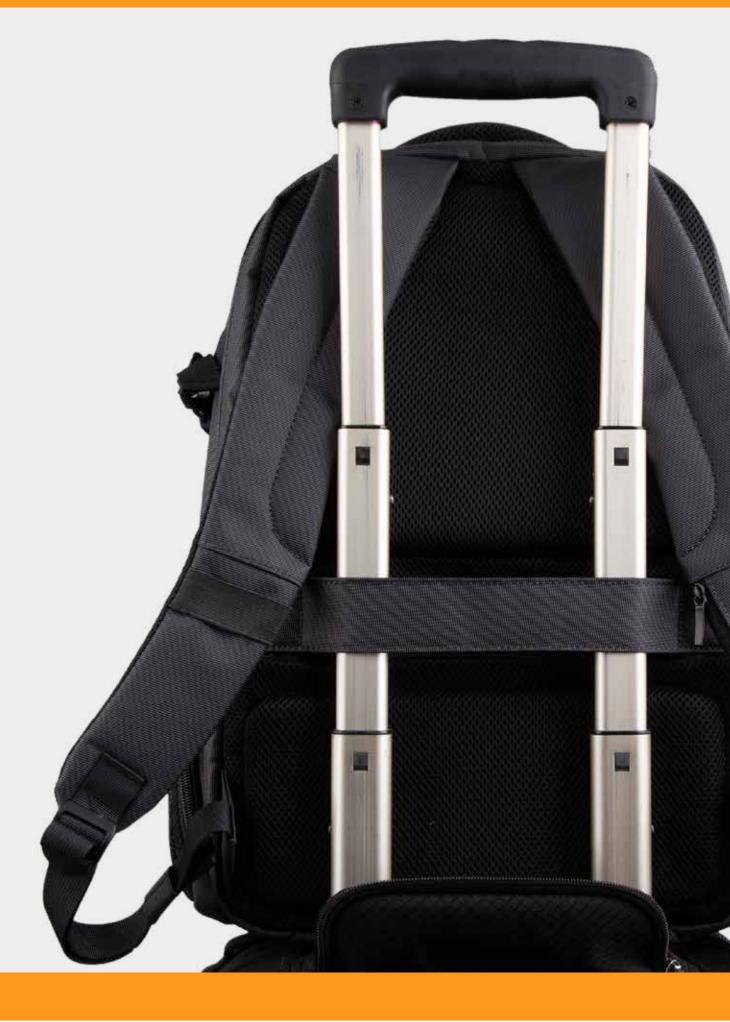

#### **Glass & Card** Holder

Stay ready for your Stop!

Its a **RFID Protected Pocket** 

In Style

Secure pack to a rolling trolley via straps on back panel