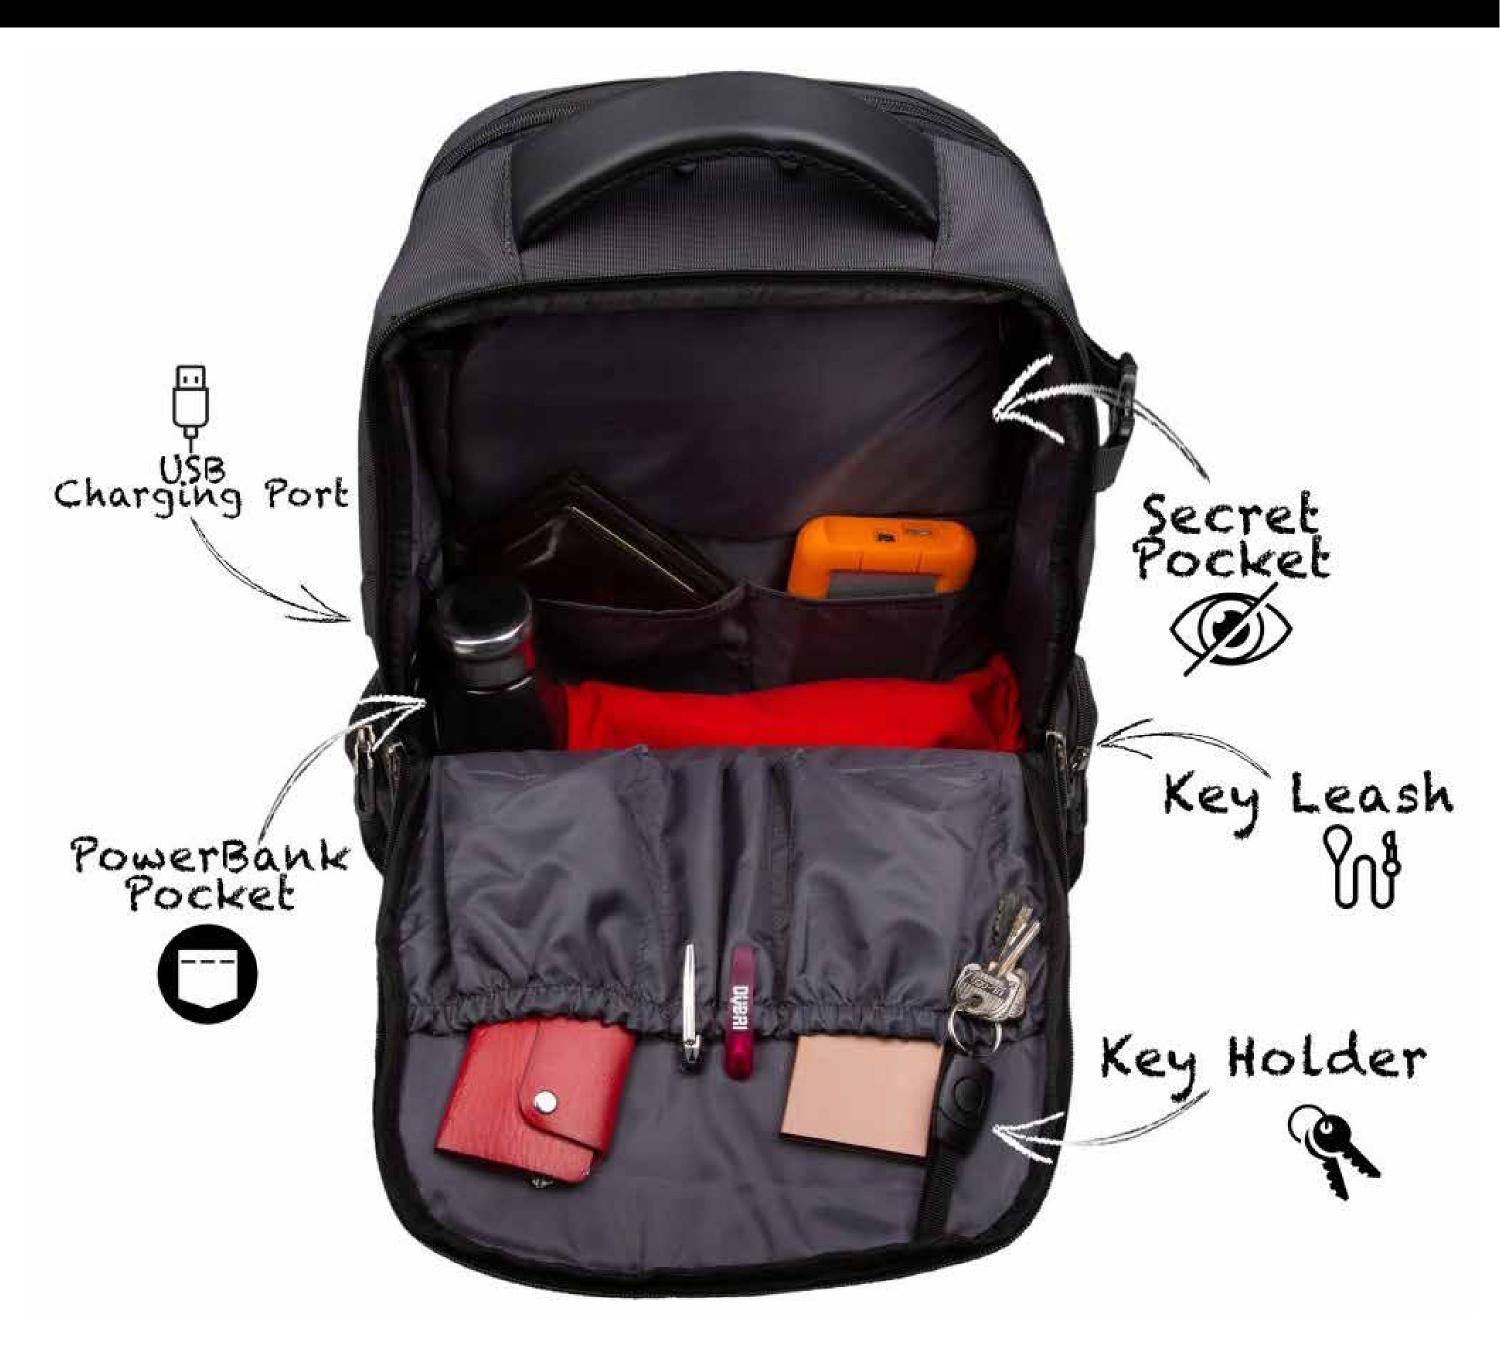

## Charge Devices On Go!!

Save the Pockets **Dedicate Pocket For** Power Bank

#### NEW way to open Door's

No need to take off your bagpack to get the keys Use NEW 26" Stretchable Key Leash which can be deattached.

#### **Glass & Card** Holder

Stay ready for your Stop!

Its a **RFID Protected Pocket** 

In Style

Secure pack to a rolling trolley via straps on back panel

#### Hidden Zone

8 Cards Holder Slot 2 Pen Pocket Zipper pocket Mash Pocket

#### Secret Pocket

#### For ur Valuables !!

Irhan Dackmacke for