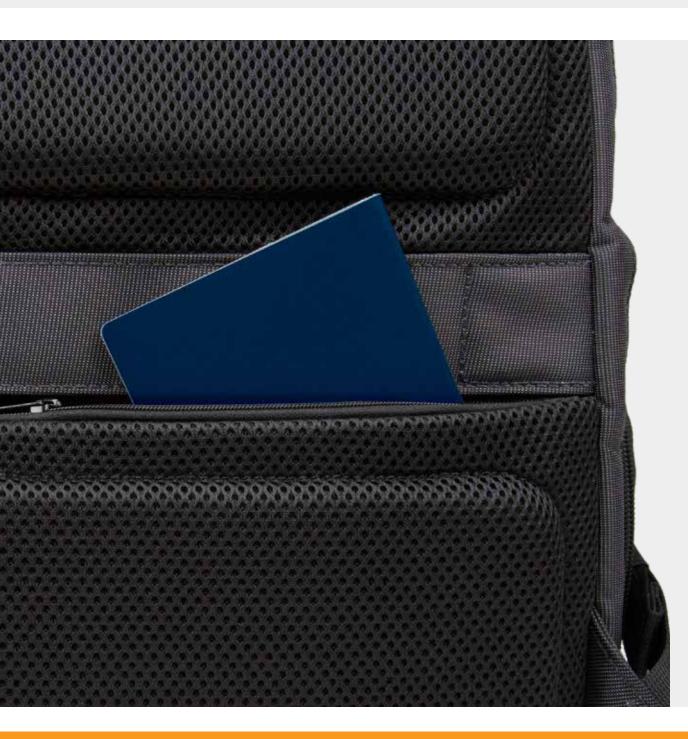

#### Back Main Pocket

#### **Glass & Card** Holder

Stay ready for your Stop!

Its a **RFID Protected Pocket** 

In Style

Secure pack to a rolling trolley via straps on back panel