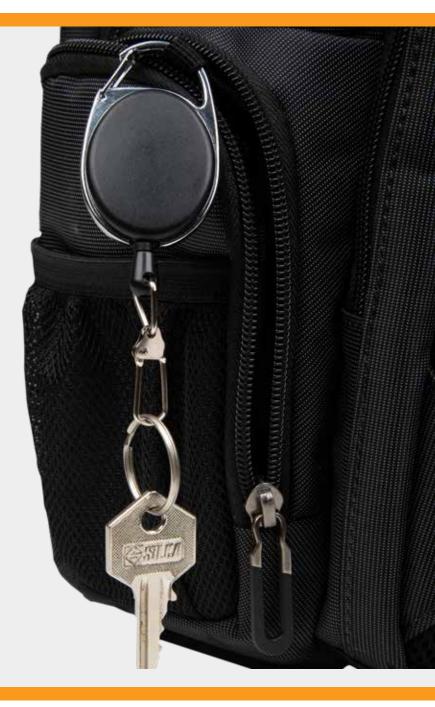

#### NEW way to open Door's

No need to take off your bagpack to get the keys Use NEW 26" Stretchable Key Leash which can be deattached.